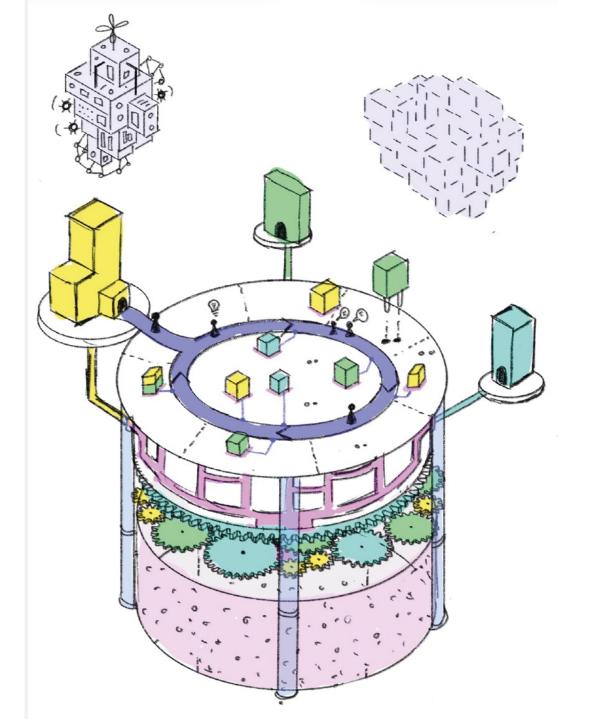

# Visualising the ecosystem

SURF programme international interoperability for education. Together with graphic designer, Dirma Janse.

#### Background- first iteration of sketches:

https://miro.com/app/board/uXjVMLZfmw8=/?share\_l ink\_id=602890035855

Visualisatie: Dirma Janse, in opdracht van SURF