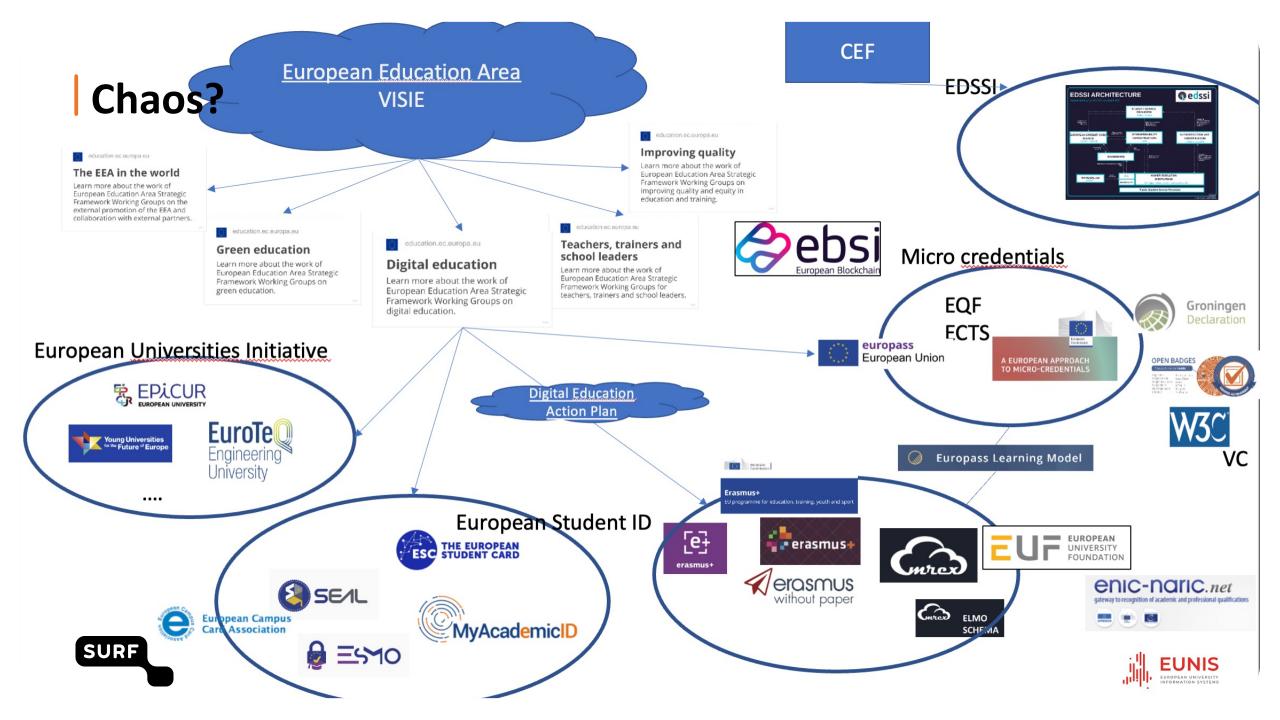

# Mapping the digital ecosystem for education

Initiatieven vanuit SURF om inzicht te creëren in internationale samenwerking rond standaardisatie

Evelien Renders, SURF | Standaardisatieraad | 25 May, 2023



# Why map internationally?





### Current international key players

#### **European University Foundation**

The European University Foundation aims to accelerate the modernisation of the European Higher Education Area. The Foundation focuses its action on five pillars and it stands for diversity and social fairness in Higher Education.













EUROPEAN COMMITTEE FOR STANDARDIZATION



# What are we working on?



### Groups that SURF is actively participating in



### **Interoperability Group**

- 20 people | EU
- All educational sectors, but focus on higher ed (EUI)



Think Tank on Digital Ecosystem for Education

### Think Tank

- 17 people | EU focus
- Ecosystem focus



Networks • Services • People

### **NRENs for Edu-pilot**

- Proposal being discussed right now
- 8 NRENs involved





# Who is doing w