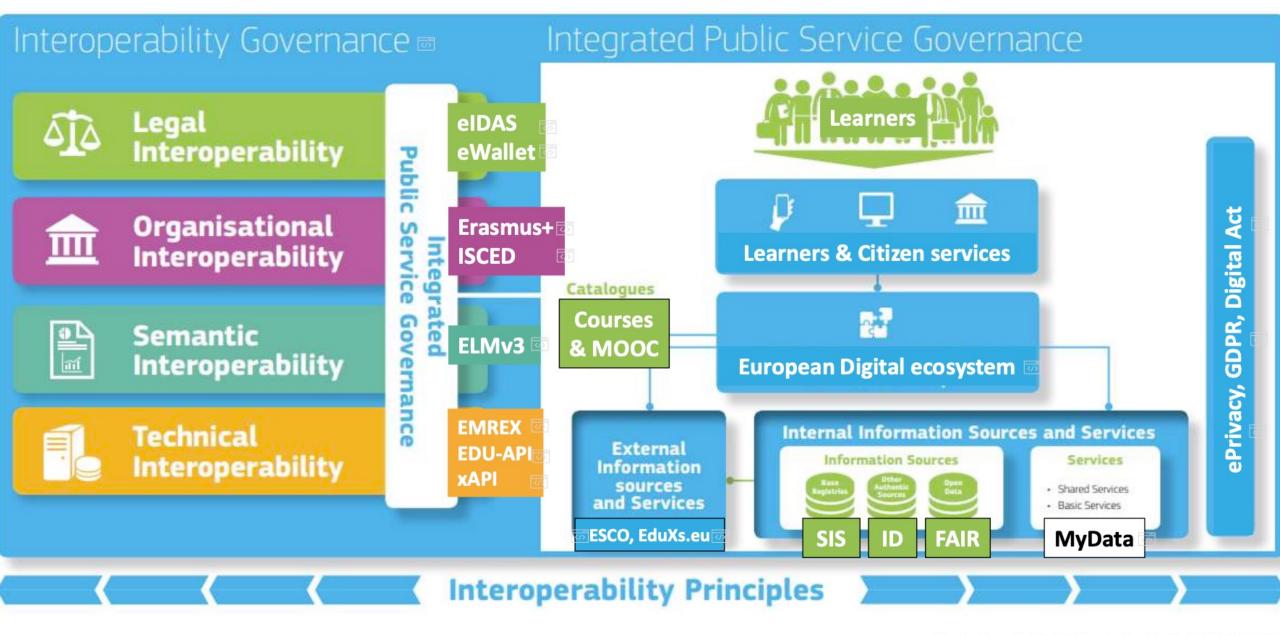

# Visualising the ecosystem

SURF programme international interoperability for education. Together with graphic designer, Dirma Janse.

### ▲ NOT PUBLIC YET- DO NOT SHARE ▲

#### Current iteration, comments in Miro are welcome!

https://miro.com/app/board/uXjVMIto1Sc=/?share\_lin k\_id=314293571174

#### Background- first iteration of sketches:

https://miro.com/app/board/uXjVMLZfmw8=/?share\_l ink\_id=602890035855

Visualisatie: Dirma Janse, in opdracht van SURF